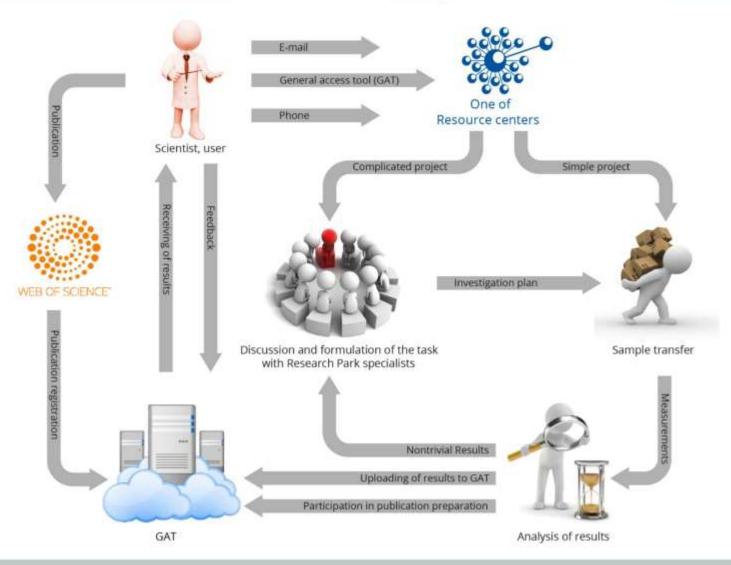

# **Workflow Diagram**

## **General Access Tool**

- Remote submission of projects
- Monitoring of the request fulfilment at all stages
- Remote access to the results

GAT web link: http://client.researchpark.spbu.ru/