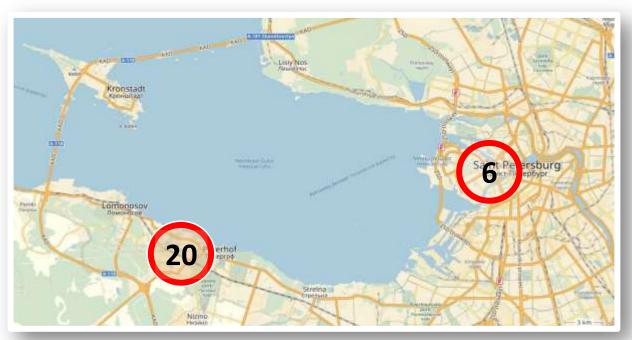

#### Two main locations:

- Peterhof campus 20 sites
- City campus 6 sites

Total equipment costs

7 billion rubles

The number of high-tech complexes with cost value more than 5 million rubles

more than 100

Certified personnel